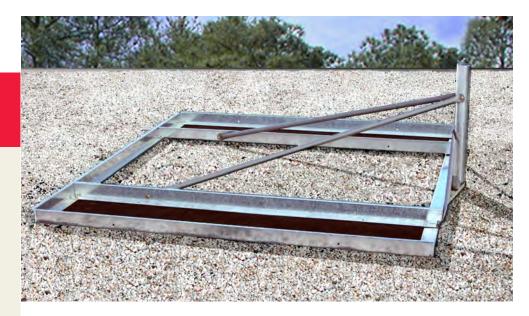

## 1.2 m Non-Penetrating Roof Mount

Model 611005701 - 78" x 78"

Model 611006302 has a 2.88" (73 mm) O.D. mast and a 78" x 78" (2.0 m x 2.0 m) base when assembled. The Andrew Corporation 611005702 commercial non-penetrating roof mount has been specifically designed for our line of antennas from 90 cm to 1.2 m.

The non-penetrating roof mount is designed to be used on a flat roof and has provisions for concrete block ballast. The mount components are pre-galvanized steel with plated, polymer-coated hardware for excellent corrosion resistance.

Model 611005702 is for applications where a larger footprint is required to reduce roof loading pressure