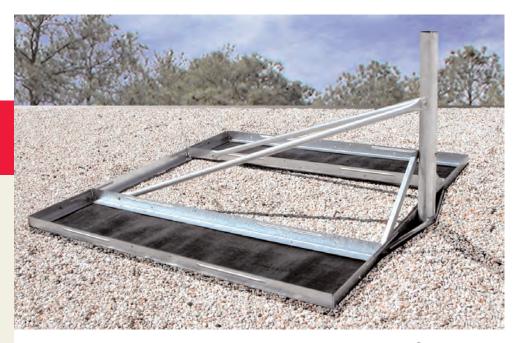

## 1.2 m Non-Penetrating Roof Mount

Model 611006302 - 63" X 63"

The Andrew Corporation 611006302 commercial non-penetrating roof mount has been specifically designed for our line of antennas from 90 cm to 1.2 m. Mechanically tested and field proven, this mount provides the performance necessary for demanding transmit applications.

The non-penetrating roof mount is designed to be used on a flat roof and has provisions for concrete block ballast. The mount components are pre-galvanized steel with plated, polymer-coated hardware for excellent corrosion resistance.

- For installations up to 125 mph survival.
- Includes rubber roof pads.
- Tray type mount. Use cored or solid blocks.
- Ballast tailored to site requirements.
- UPS shippable single carton packaging.
- Pre-galvanized construction.
- 500 hour salt spray hardware.